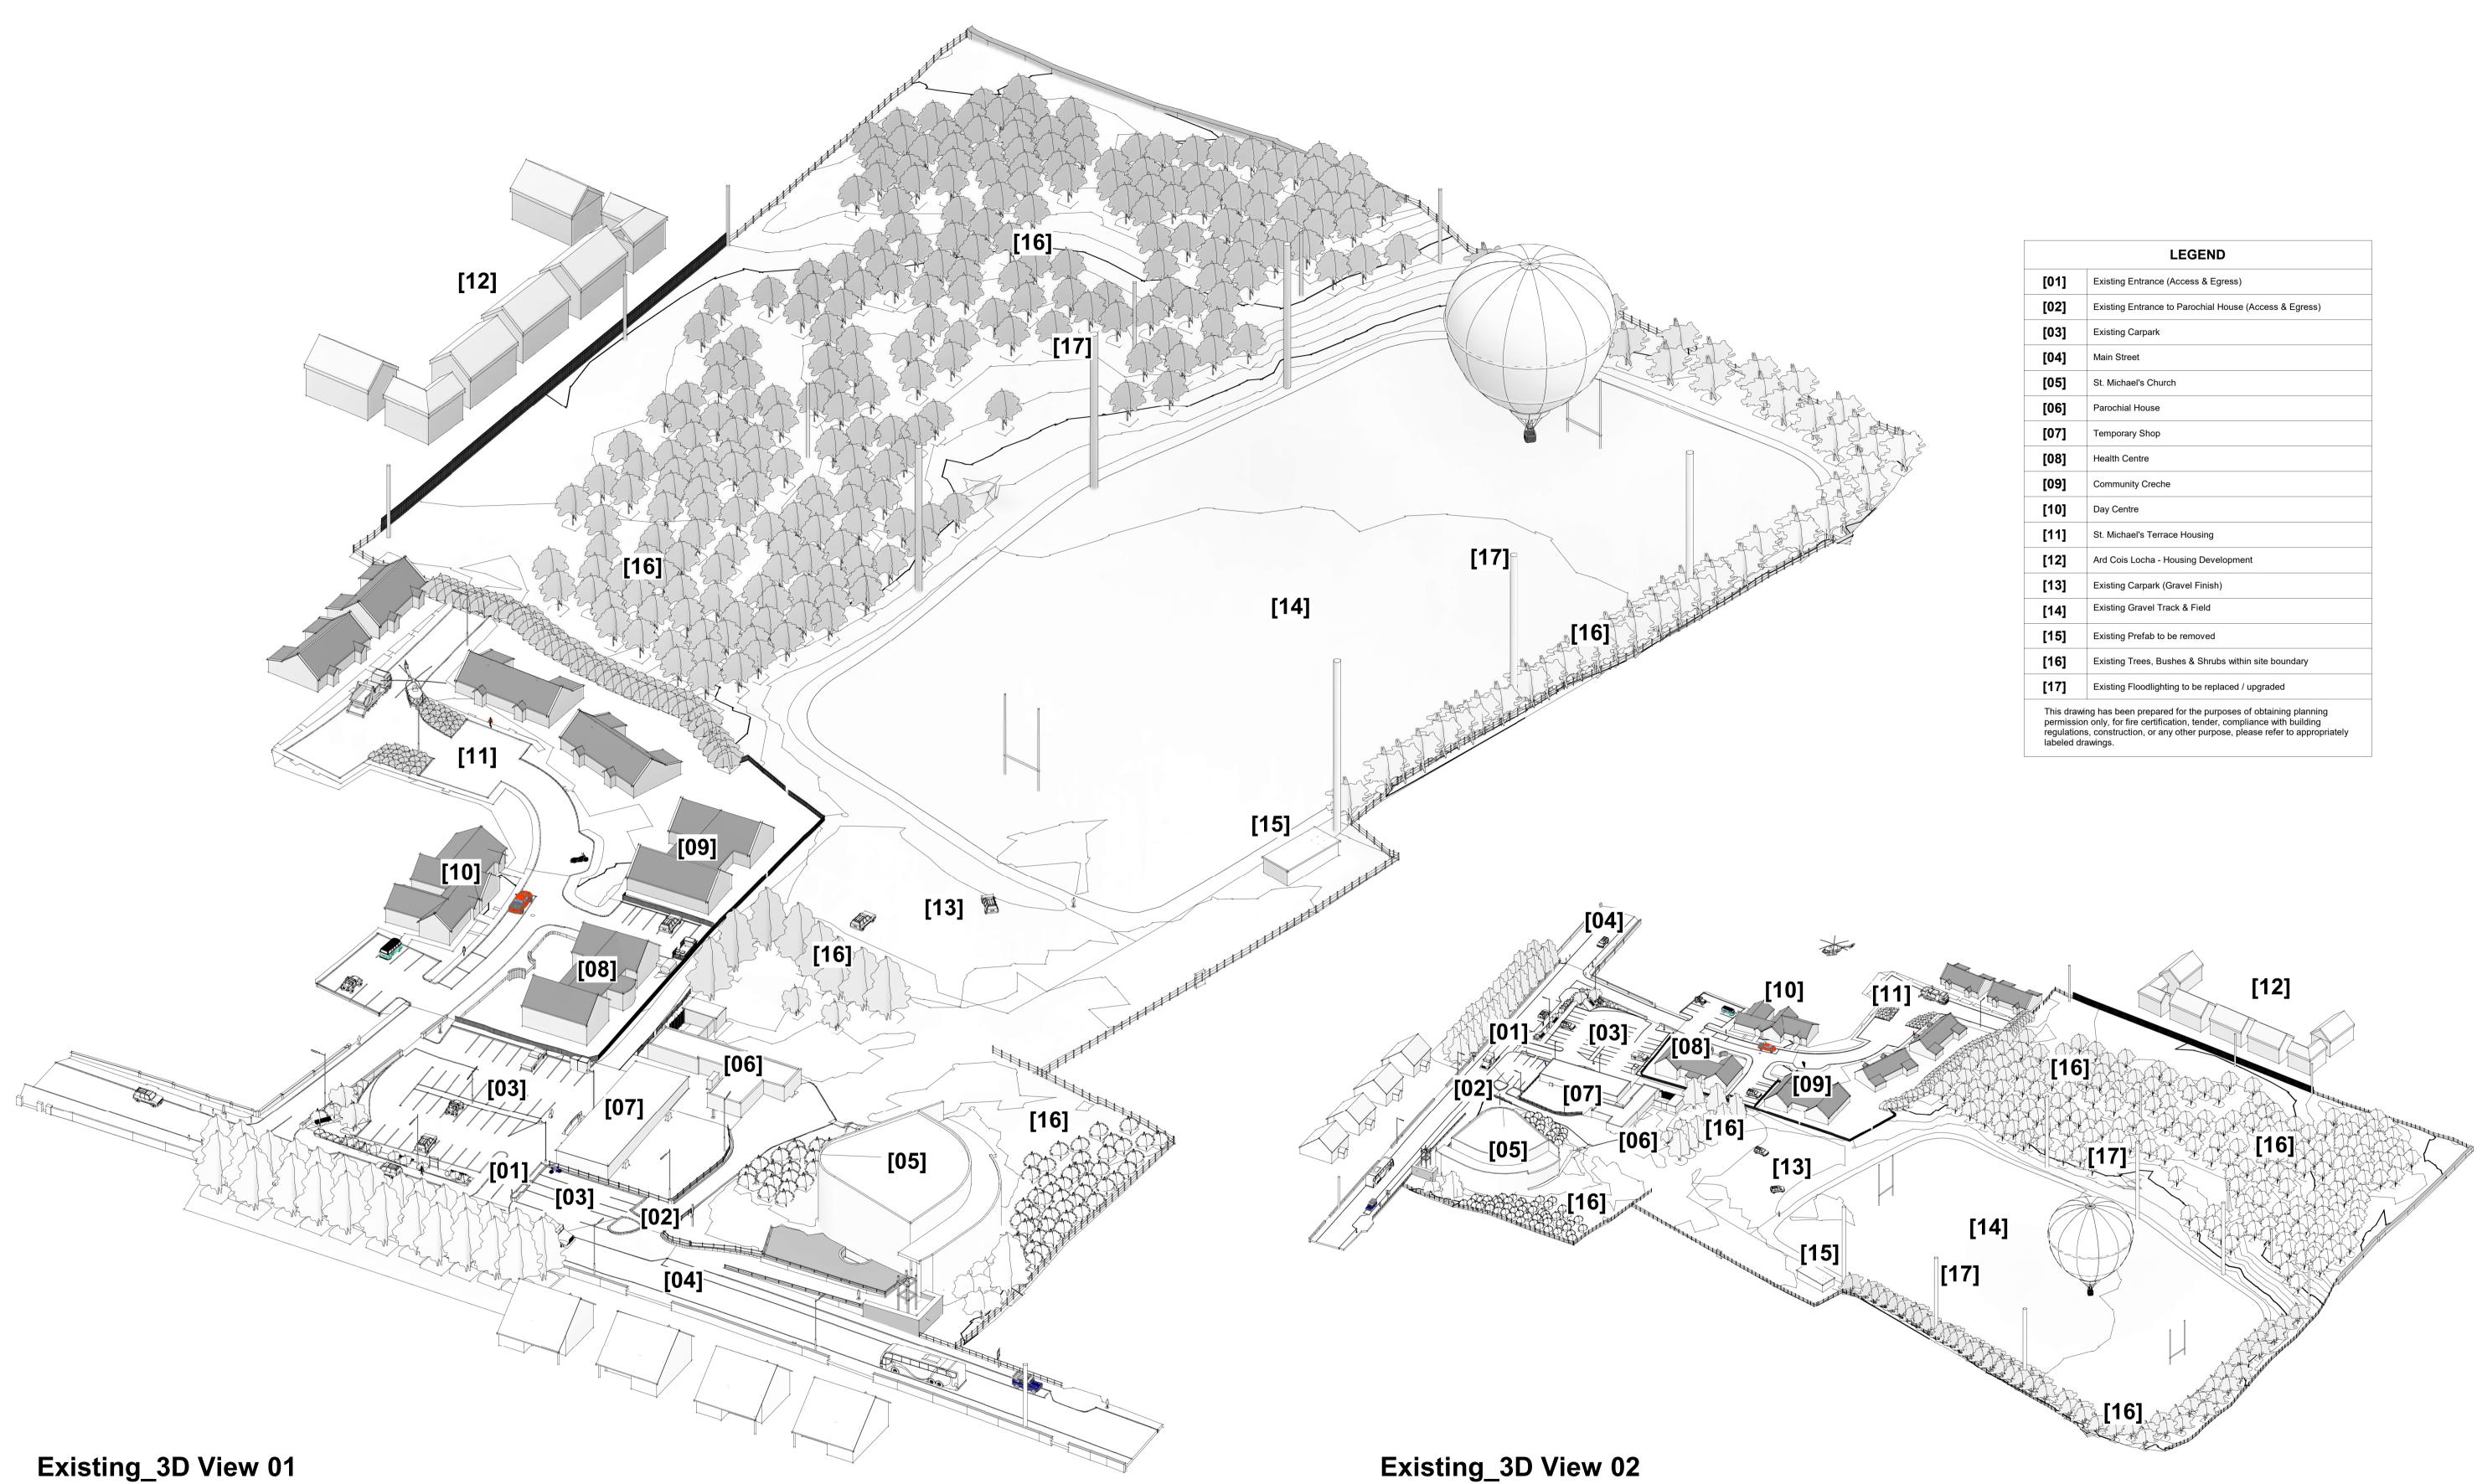

| LEGEND                 |                                                                                                                                                                                                                          |  |  |  |  |  |
|------------------------|--------------------------------------------------------------------------------------------------------------------------------------------------------------------------------------------------------------------------|--|--|--|--|--|
| [01]                   | Existing Entrance (Access & Egress)                                                                                                                                                                                      |  |  |  |  |  |
| [02]                   | Existing Entrance to Parochial House (Access & Egress)                                                                                                                                                                   |  |  |  |  |  |
| [03]                   | Existing Carpark                                                                                                                                                                                                         |  |  |  |  |  |
| [04]                   | Main Street                                                                                                                                                                                                              |  |  |  |  |  |
| [05]                   | St. Michael's Church                                                                                                                                                                                                     |  |  |  |  |  |
| [06]                   | Parochial House                                                                                                                                                                                                          |  |  |  |  |  |
| [07]                   | Temporary Shop                                                                                                                                                                                                           |  |  |  |  |  |
| [08]                   | Health Centre                                                                                                                                                                                                            |  |  |  |  |  |
| [09]                   | Community Creche                                                                                                                                                                                                         |  |  |  |  |  |
| [10]                   | Day Centre                                                                                                                                                                                                               |  |  |  |  |  |
| [11]                   | St. Michael's Terrace Housing                                                                                                                                                                                            |  |  |  |  |  |
| [12]                   | Ard Cois Locha - Housing Development                                                                                                                                                                                     |  |  |  |  |  |
| [13]                   | Existing Carpark (Gravel Finish)                                                                                                                                                                                         |  |  |  |  |  |
| [14]                   | Existing Gravel Track & Field                                                                                                                                                                                            |  |  |  |  |  |
| [15]                   | Existing Prefab to be removed                                                                                                                                                                                            |  |  |  |  |  |
| [16]                   | Existing Trees, Bushes & Shrubs within site boundary                                                                                                                                                                     |  |  |  |  |  |
| [17]                   | Existing Floodlighting to be replaced / upgraded                                                                                                                                                                         |  |  |  |  |  |
| permissio<br>regulatio | wing has been prepared for the purposes of obtaining planning<br>on only, for fire certification, tender, compliance with building<br>ns, construction, or any other purpose, please refer to appropriately<br>Irawings. |  |  |  |  |  |

|                               | Creeslough Cor                                         |                        |                           | First Issue Date:<br>27.07.2023 | Status<br><b>PL</b> | ے<br>DONEGAL    |  |
|-------------------------------|--------------------------------------------------------|------------------------|---------------------------|---------------------------------|---------------------|-----------------|--|
| Location:<br>Drawing Title    | (Southwest) of S<br>Creeslough, Co<br>Existing 3D View | . Donegal              | rish Church,              | Drawing No.<br>0006             | Revision:           |                 |  |
| Scale:<br>1 : 500 /<br>1:1000 | Drawn By:<br>S O'Donnell                               | Checked By:<br>J Nelis | Approved By:<br>P Kelly   | Project No.:<br>CCRP            |                     | IT'S IN OUR DNA |  |
| 26/07/2023 7:54:              | 10 C:\Users\jnelis\                                    | Documents\RRDF\Crees   | lough\Part 8 Drawings\CCR | P_Part 8 Model.rvt              |                     |                 |  |